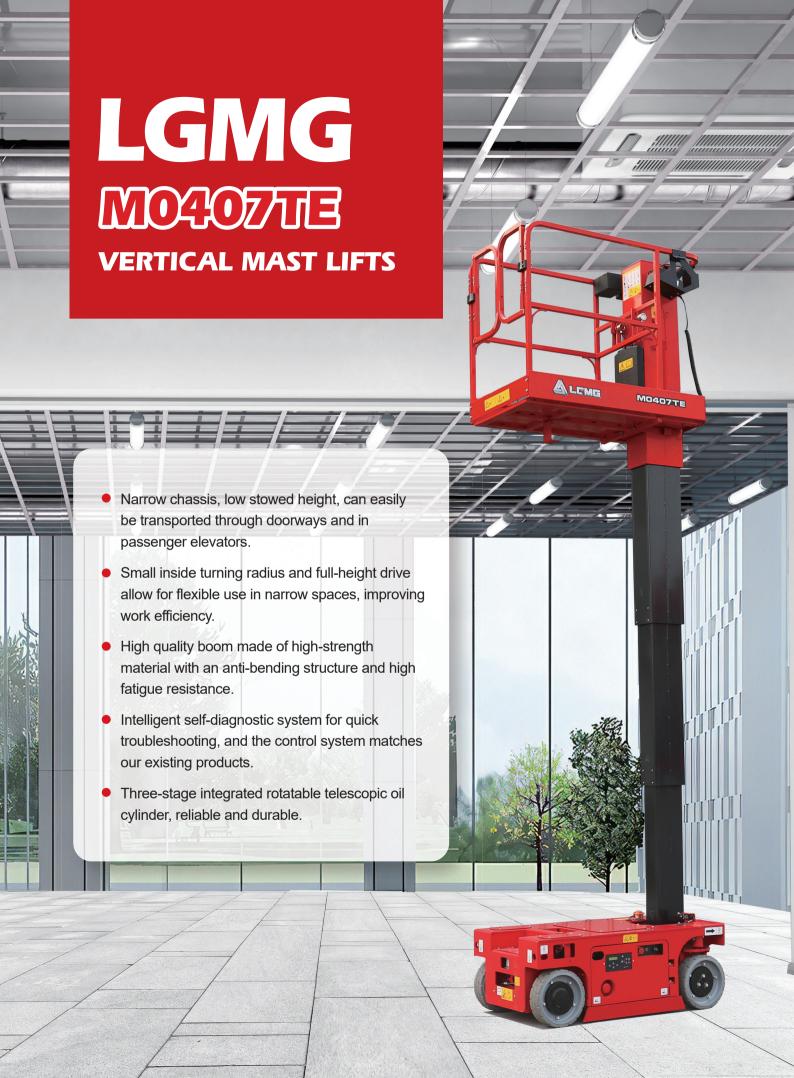

# **LGMG Vertical Mast Lifts**

## **SPECIFICATIONS**

| Models                    | M0407TE (          | M1230TE)            |
|---------------------------|--------------------|---------------------|
| Measurements              | Metric             | US                  |
| Working height            | 5.7m               | 18'8"               |
| Platform height           | 3.7m               | 12'2"               |
| Platform size             | 1.33x0.75m         | 52"x30"             |
| Overall length            | 1.39m              | 4'7''               |
| Overall width             | 0.76m              | 2'6"                |
| Overall height (Stowed)   | 1.69m              | 5'6"                |
| • Wheelbase               | 1.04m              | 3'5"                |
| Ground clea