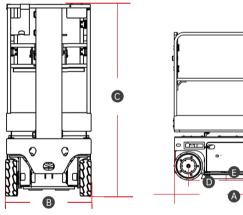

## **SPECIFICATIONS**

| Models                    | M0407TE (          | M1230TE)            |
|---------------------------|--------------------|---------------------|
| Measurements              | Metric             | US                  |
| Working height            | 5.7m               | 18'8"               |
| Platform height           | 3.7m               | 12'2"               |
| Platform size             | 1.33x0.75m         | 52"x30"             |
| Overall length            | 1.39m              | 4'7''               |
| Overall width             | 0.76m              | 2'6"                |
| Overall height (Stowed)   | 1.69m              | 5'6"                |
| • Wheelbase               | 1.04m              | 3'5"                |
| Ground clearance (Stowed) | 70mm               | 3''                 |
| Productivity              |                    |                     |
| Max. Platform Occupants   | 1(in) / 0(out)     |                     |
| Platform Capacity         | 230kg              | 507 lbs             |
| Drive Mode                | Front wheels drive |                     |
| Drive speed (Stowed)      | 4km/h              | 2.5mph              |
| Drive speed (Rised)       | 0.6km/h            | 0.37mph             |
| Gradeability              | 25%                | 25%                 |
| Tire size                 | 323x100mm          | 13"x4"              |
| Power                     |                    |                     |
| _                         | 24V 145Ah          |                     |
| Power Source              | 24 V               | 1 <del>1</del> 3AII |